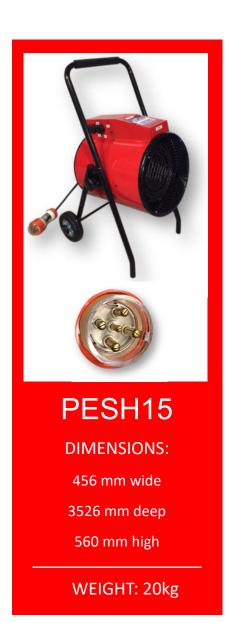

## Airpower Climate Hire's Portable Heating Range - Sheet 4h

- 15kW / 10kW & 5kW & Fan only 3 phase Fan Heater
- 3 phase power needed 415v 50hz (unit has male 32 amp plug)
- Extra long powerlead fitted
- Red in colour for safety
- Compact & Rugged all steel industrial design
- This unit is solid metal construction, with double panel around the heating element's for safety.
- Easy to manoeuvre via large lifting handles and sturdy rubber wheels
- Ideal for use in all indoor areas –
   Manufacturing, Factories etc
- 'No fume' heating for use in industrial environments.
- Quiet running, very high volume heated air output, while keeping the overall dimensions as modest as possible